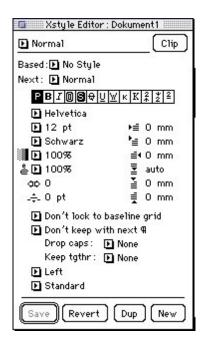

# **XStyle**

Adds 2 new floating palettes to XPress for manipulating both paragraph/character properties and style sheets

Xstyle provides easy, continual access to many XPress character, paragraph and style sheet settings normally "locked up" behind a cumbersome series of menu selections and deeply-nested dialog box interactions. Xstyle adds two new floating palettes to XPress for manipulating both paragraph/character properties and style sheets. The paragraph/character properties palette can assume either vertical or horizontal orientation, as best fits your screen. (Freeware)